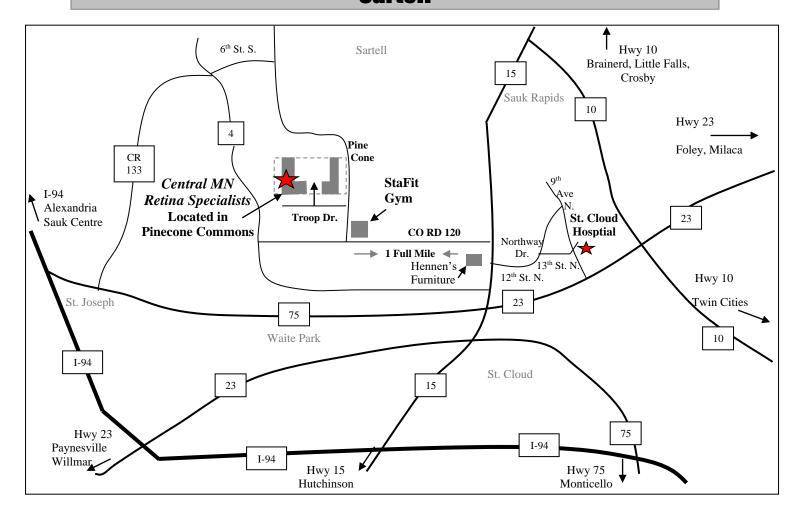

# Getting to Central Minnesota Retina Specialists Sartell

## **Directions from the North**

Take Hwy 10 South To Hwy 15 South
Exit ramp to Co Rd 120; Turn right at top of ramp
Look for Hennen's Furniture on the corner.
Go West on CO RD 120 about 1 mile
Take a RIGHT on to Pinecone Road
located near Fitness Evolution.
Take your first LEFT on to Troop Drive,
enter into Pinecone Commons on the RIGHT.

## **Directions from the West**

Take I-94 East to Hwy 75 exit to St. Joseph
Turn LEFT on to Hwy 15 North
Exit ramp to Co Rd 120; Turn left at top of ramp
Look for Hennen's Furniture on the corner.
Go West on CO RD 120 about 1 mile.
Take a RIGHT on to Pinecone Road
located near Fitness Evolution.
Take your first LEFT on to Troop Drive,
enter into Pinecone Commons on the RIGHT.

## **Directions from the South**

Take Hwy 15 going North in St. Cloud
Exit ramp to Co Rd 120; Turn left at top of ramp
Look for Hennen's Furniture on the corner.
Go West on CO RD 120 about 1 mile
Take a RIGHT on to Pinecone Road
located near Fitness Evolution.
Take your first LEFT on to Troop Drive,
enter into Pinecone Commons on the RIGHT.

## **Directions from the East**

Take Hwy 23 West to St. Cloud
Take a RIGHT on to Hwy 15 going North.
Exit ramp to Co Rd 120; Turn left at top of ramp
Look for Hennen's Furniture on the corner.
Go West on CO RD 120 about 1 mile.
Take a RIGHT on to Pinecone Road
located near Fitness Evolution.
Take your first LEFT on to Troop Drive,
enter into Pinecone Commons on the RIGHT.

Central Minnesota Retina Specialists 2330 Troop Drive, Suite 104 Sartell, MN 56377 (320) 230-8555 Toll-free: 1-866-667-8585