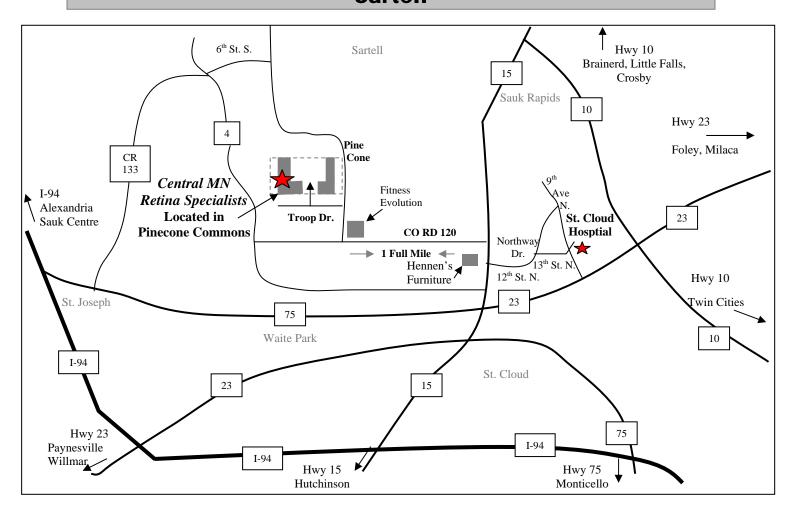

# Getting to Central Minnesota Retina Specialists Sartell

# **Directions from the North**

Take Hwy 10 South To Hwy 15 South
Exit ramp to Co Rd 120; Turn right at top of ramp
Look for Hennen's Furniture on the corner.
Go West on CO RD 120 about 1 mile
Take a RIGHT on to Pinecone Road
located near Fitness Evolution.
Take your first LEFT on to Troop Drive,
enter into Pinecone Commons on the RIGHT.

### **Directions from the West**

Take I-94 East to Hwy 75 exit to St. Joseph
Turn LEFT on to Hwy 15 North
Exit ramp to Co Rd 120; Turn left at top of ramp
Look for Hennen's Furniture on the corner.
Go West on CO RD 120 about 1 mile.
Take a RIGHT on to Pinecone Road
located near Fitness Evolution.
Take your first LEFT on to Troop Drive,
enter into Pinecone Commons on the RIGHT.

# **Directions from the South**

Take Hwy 15 going North in St. Cloud
Exit ramp to Co Rd 120; Turn left at top of ramp
Look for Hennen's Furniture on the corner.
Go West on CO RD 120 about 1 mile
Take a RIGHT on to Pinecone Road
located near Fitness Evolution.
Take your first LEFT on to Troop Drive,
enter into Pinecone Commons on the RIGHT.

### **Directions from the East**

Take Hwy 23 West to St. Cloud
Take a RIGHT on to Hwy 15 going North.
Exit ramp to Co Rd 120; Turn left at top of ramp
Look for Hennen's Furniture on the corner.
Go West on CO RD 120 about 1 mile.
Take a RIGHT on to Pinecone Road
located near Fitness Evolution.
Take your first LEFT on to Troop Drive,
enter into Pinecone Commons on the RIGHT.

Central Minnesota Retina Specialists 2330 Troop Drive, Suite 104 Sartell, MN 56377 (320) 230-8555 Toll-free: 1-866-667-8585